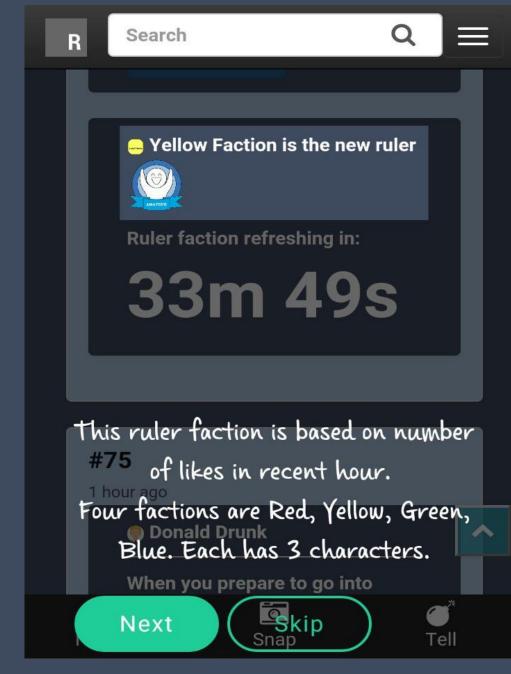

#### tell a different story

Retellgram has 4 factions and 12 characters. Each character belongs to one of the 4 factions - Red, Yellow, Green, Blue. Likes earned by characters contribute to the total votes for each faction. Winning faction gets to rule over the rest. Factions get to overthrow ruler

## Rule the realm with your faction

## Fight for supremacy every hour

Level up and earn badges for your efforts