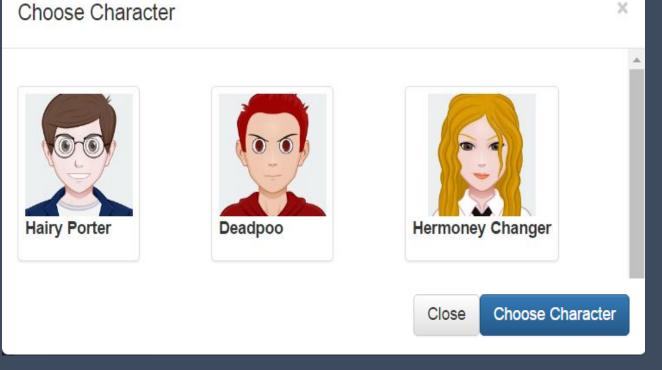

#### tell a different story

Retellgram has 4 factions and 12 characters. Each character belongs to one of the 4 factions - Red, Yellow, Green, Blue. Likes earned by characters contribute to the total votes for each faction. Winning faction gets to rule over the rest. Factions get to overthrow ruler