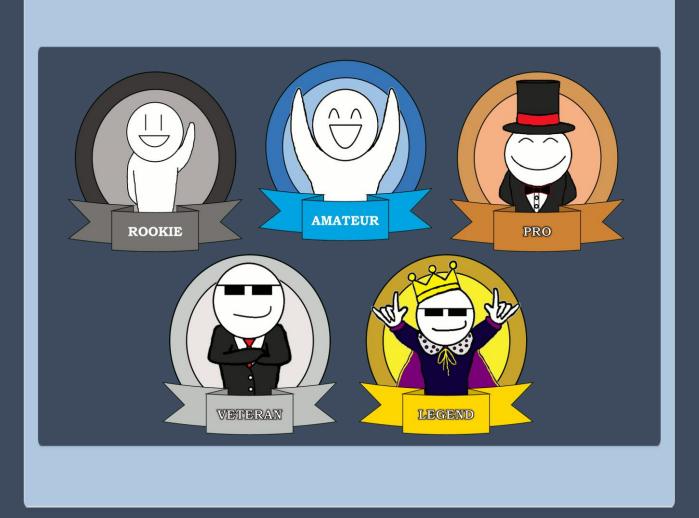

# R etellgram.com

### CS3226-08

post 航

snap your picture perfect



#### tell a different story



Retellgram has 4 factions and 12 characters. Each character belongs to one of the 4 factions - Red, Yellow, Green, Blue. Likes earned by characters contribute to the total votes for each faction. Winning faction gets to rule over the rest. Factions get to overthrow ruler

Caption

retell 💛





Caption someone else's photo

Post any photo



#### Do it all anonymously



### Re-tell the picture. No one knows it's you.







## Rule the realm with your faction

## Fight for supremacy every hour

Level up and earn badges for your efforts