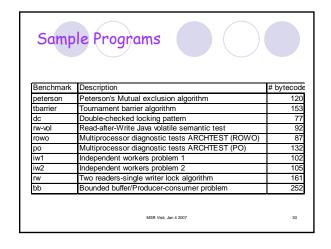

|          | Normal |              |         | With POR |              |         |           |
|----------|--------|--------------|---------|----------|--------------|---------|-----------|
| Benchmar |        | #transitions | time(s) | #states  | #transitions | time(s) | #Barriers |
| peterson | 903    | 2794         | 0.91    | 881      | 2697         | 0.9     | 3         |
| tbarrier | 1579   | 5812         | 1.51    | 801      | 2641         | 1.5     | 3         |
| dc       | 228    | 479          | 0.31    | 150      | 272          | 0.36    | 1         |
| rw-vol   | 1646   | 5616         | 2.02    | 1613     | 5458         | 2.06    | 4         |
| rowo     | 1831   | 4413         | 1.41    | 1776     | 4231         | 1.36    | 2         |
| ро       | 6143   | 22875        | 7.71    | 6091     | 22595        | 7.64    | 6         |
| iw1      | 14886  | 67589        | 22.81   | 246      | 557          | 0.59    | 0         |
| iw2      | 92613  | 285430       | 86.53   | 353      | 560          | 0.63    | 0         |
| rw       | 7762   | 28310        | 8.82    | 6851     | 22119        | 7.48    | 0         |
| bb       | 16072  | 51447        | 25.11   | 1704     | 4048         | 2.08    | 0         |
| rw       | 7762   | 28310        | 8.82    | 6851     | 22119        | 7.48    | 0         |