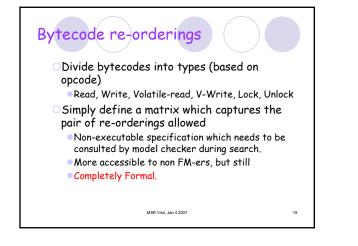

| Reorder<br>1st bytecode | 2nd byte code |       |               |                |      |        |  |  |  |
|-------------------------|---------------|-------|---------------|----------------|------|--------|--|--|--|
|                         | Read          | Write | Volatile Read | Volatile Write | Lock | Unlock |  |  |  |
| Read                    | Yes           | Yes   | Yes           | No             | Yes  | No     |  |  |  |
| Write                   | Yes           | Yes   | Yes           | No             | Yes  | No     |  |  |  |
| Volatile Read           | No            | No    | No            | No             | No   | No     |  |  |  |
| Volatile Write          | Yes           | Yes   | Yes           | No             | Yes  | No     |  |  |  |
| Lock                    | No            | No    | No            | No             | No   | No     |  |  |  |
| Unlock                  | Yes           | Yes   | Yes           | No             | No   | No     |  |  |  |