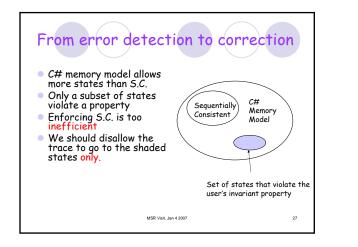

--|--|--|--|
|                         | Read          | Write | Volatile Read | Volatile Write | Lock | Unlock |  |  |  |
| Read                    | Yes           | Yes   | Yes           | No             | Yes  | No     |  |  |  |
| Write                   | Yes           | Yes   | Yes           | No             | Yes  | No     |  |  |  |
| Volatile Read           | No            | No    | No            | No             | No   | No     |  |  |  |
| Volatile Write          | Yes           | Yes   | Yes           | No             | Yes  | No     |  |  |  |
| Lock                    | No            | No    | No            | No             | No   | No     |  |  |  |
| Unlock                  | Yes           | Yes   | Yes           | No             | No   | No     |  |  |  |

























|          | Normal |              |         | With POR |              |         |           |
|----------|--------|--------------|---------|----------|--------------|---------|-----------|
| Benchmar |        | #transitions | time(s) | #states  | #transitions | time(s) | #Barriers |
| peterson | 903    | 2794         | 0.91    | 881      | 2697         | 0.9     | 3         |
| tbarrier | 1579   | 5812         | 1.51    | 801      | 2641         | 1.5     | 3         |
| dc       | 228    | 479          | 0.31    | 150      | 272          | 0.36    | 1         |
| rw-vol   | 1646   | 5616         | 2.02    | 1613     | 5458         | 2.06    | 4         |
| rowo     | 1831   | 4413         | 1.41    | 1776     | 4231         | 1.36    | 2         |
| ро       | 6143   | 22875