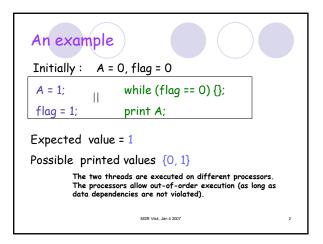

| Reorder<br>1st bytecode | 2nd byte code |       |               |                |      |        |  |  |  |
|-------------------------|---------------|-------|---------------|----------------|------|--------|--|--|--|
|                         | Read          | Write | Volatile Read | Volatile Write | Lock | Unlock |  |  |  |
| Read                    | Yes           | Yes   | Yes           | No             | Yes  | No     |  |  |  |
| Write                   | Yes           | Yes   | Yes           | No             | Yes  | No     |  |  |  |
| Volatile Read           | No            | No    | No            | No             | No   | No     |  |  |  |
| Volatile Write          | Yes           | Yes   | Yes           | No             | Yes  | No     |  |  |  |
|