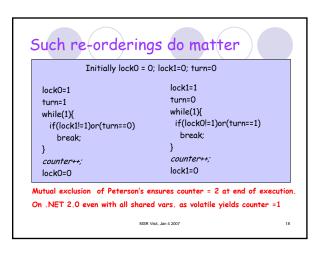

--|------|--------|--|--|--|
|                         | Read          | Write | Volatile Read | Volatile Write | Lock | Unlock |  |  |  |
| Read                    | Yes           | Yes   | Yes           | No             | Yes  | No     |  |  |  |
| Write                   | Yes           | Yes   | Yes           | No             | Yes  | No     |  |  |  |
| Volatile Read           | No            | No    | No            | No             | No   | No     |  |  |  |
| Volatile Write          | Yes           | Yes   | Yes           | No             | Yes  | No     |  |  |  |
| Lock                    | No            | No    | No            | No             | No   | No     |  |  |  |
| Unlock                  | Yes           | Yes   | Yes           | No             | No   | No     |  |  |  |

























|          | Normal |              |         | With POR |              |         |           |
|----------|--------|--------------|---------|----------|--------------|---------|-----------|
| Benchmar |        | #transitions | time(s) | #states  | #transitions | time(s) | #Barriers |
| peterson | 903    | 2794         | 0.91    | 881      | 2697         | 0.9     | 3         |
| tbarrier | 1579   | 5812         | 1.51    | 801      | 2641         | 1.5     | 3         |
| dc       | 228    | 479          | 0.31    | 150      | 272          | 0.36    | 1         |
| rw-vol   | 1646   | 5616         | 2.02    | 1613     | 5458         | 2.06    | 4         |
| rowo     | 1831   | 4413         | 1.41    | 1776     | 4231         | 1.36    | 2         |
| ро       | 614