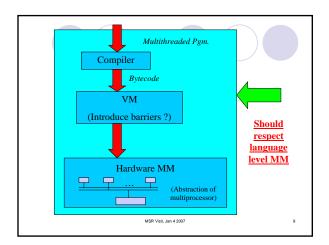

| Reorder<br>1st bytecode | 2nd byte code |       |               |                |      |        |  |  |  |
|-------------------------|---------------|-------|---------------|----------------|------|--------|--|--|--|
|                         | Read          | Write | Volatile Read | Volatile Write | Lock | Unlock |  |  |  |
| Read                    | Yes           | Yes   | Yes           | No             | Yes  | No     |  |  |  |
| Write                   | Yes           | Yes   | Yes           | No             | Yes  | No     |  |  |  |
| Volatile Read           | No            | No    | No            | No             | No   | No     |  |  |  |
| Volatile Write          | Yes           | Yes   | Yes           | No             | Yes  | No     |  |  |  |
| Lock