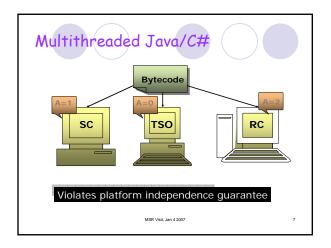

| Reorder<br>1st bytecode | 2nd byte code |       |               |                |      |        |  |  |  |
|-------------------------|---------------|-------|---------------|----------------|------|--------|--|--|--|
|                         | Read          | Write | Volatile Read | Volatile Write | Lock | Unlock |  |  |  |
| Read                    | Yes           | Yes   | Yes           | No             | Yes  | No     |  |  |  |
| Write                   | Yes           | Yes   | Yes           | No             | Yes  | No     |  |  |  |
| Volatile Read           | No            | No    | No            | No             | No   | No     |  |  |  |
| Volatile Write          | Yes           | Yes   | Yes           | No             | Yes  | No     |  |  |  |
| Lock