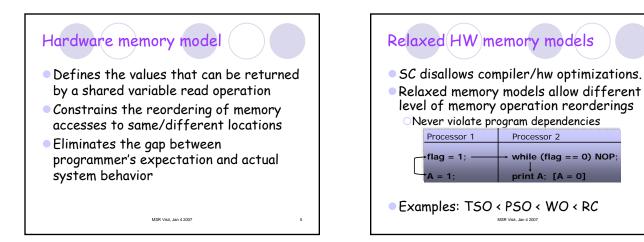

| Reorder<br>1st bytecode | 2nd byte code |       |               |                |      |        |  |  |  |
|-------------------------|---------------|-------|---------------|----------------|------|--------|--|--|--|
|                         | Read          | Write | Volatile Read | Volatile Write | Lock | Unlock |  |  |  |
| Read                    | Yes           | Yes   | Yes           | No             | Yes  | No     |  |  |  |
| Write                   | Yes           | Yes   | Yes           | No             | Yes  | No     |  |  |  |
| Volatile Read           | No            | No    | No            | No             | No   | No     |  |  |  |
| Volatile Write          | Yes           | Yes   | Yes           | No             | Yes  | No     |  |  |  |
| Lock