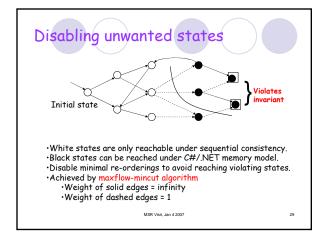

-|--|--|
|                         | Read          | Write | Volatile Read | Volatile Write | Lock | Unlock |  |  |  |
| Read                    | Yes           | Yes   | Yes           | No             | Yes  | No     |  |  |  |
| Write                   | Yes           | Yes   | Yes           | No             | Yes  | No     |  |  |  |
| Volatile Read           | No            | No    | No            | No             | No   | No     |  |  |  |
| Volatile Write          | Yes           | Yes   | Yes           | No             | Yes  | No     |  |  |  |
| Lock                    | No            | No    | No            | No             | No   | No     |  |  |  |
| Unlock                  | Yes           | Yes   | Yes           | No             | No   | No     |  |  |  |

























|          | Normal |              |         | With POR |              |         |           |
|----------|--------|--------------|---------|----------|--------------|---------|-----------|
| Benchmar |        | #transitions | time(s) | #states  | #transitions | time(s) | #Barriers |
| peterson | 903    | 2794         | 0.91    | 881      | 2697         | 0.9     | 3         |
| tbarrier | 1579   | 5812         | 1.51    | 801      | 2641         | 1.5     | 3         |
| dc       | 228    | 479          | 0.31    | 150      | 272          | 0.36    | 1         |
| rw-vol   | 1646   | 5616         | 2.02    | 1613     | 5458         | 2.06    | 4         |
| rowo     | 1831   | 4413         | 1.41    | 1776     | 4231         | 1.36    | 2         |
| ро       | 6143   | 22875        |