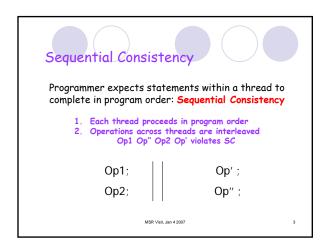

| Reorder<br>1st bytecode | 2nd byte code |       |               |                |      |        |  |  |  |
|-------------------------|---------------|-------|---------------|----------------|------|--------|--|--|--|
|                         | Read          | Write | Volatile Read | Volatile Write | Lock | Unlock |  |  |  |
| Read                    | Yes           | Yes   | Yes           | No             | Yes  | No     |  |  |  |
| Write                   | Yes           | Yes   | Yes           | No             | Yes  | No     |  |  |  |
| Volatile Read           | No            | No    | No            | No             | No   | No     |  |  |  |
| Volatile Write          | Yes           | Yes   | Yes           | No             | Yes  | No     |  |  |  |
| Lo