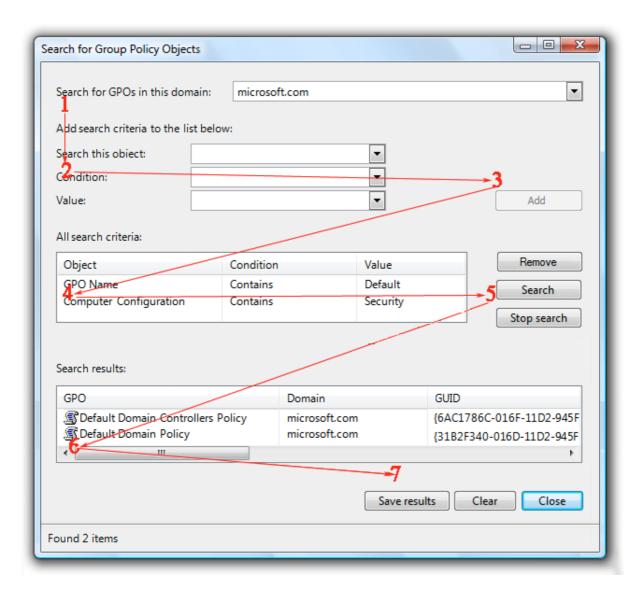

#### Problem 1

- a. Refer to the following example dialog box. Although the flow of the items in the dialog is acceptable, it is not very well design. Why?
- b. What are the main objects supposed to be? Who are the target users?
- c. Design an improved dialog box that overcomes the shortcomings.