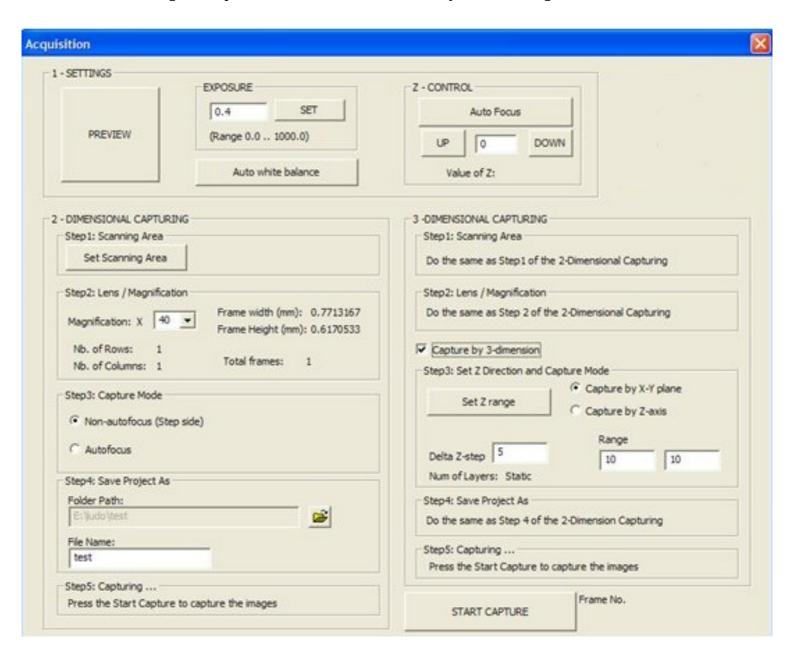

#### **Problem 2**

- a. The following GUI was developed by a team of researchers. What are the main objects supposed to be? Who are the target users? Make an educated guess.
- b. What are its major shortcomings?
- c. Design an improved GUI that overcomes the major shortcomings.