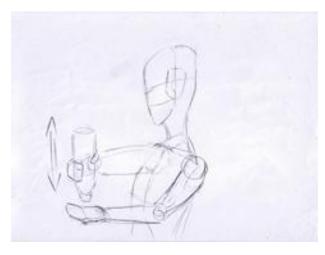

7) The bottle with the name "Magic Potion". (Close up shot, zooming in to capture the name)

8) The guy spills the liquid to his hand. (Mid shot)

9) He puts the liquid on his arm from wrist to elbow. (Close up shot, the arm starts to expand with the potion)

10) The guy swills the potion. (Mid shot)

11) Then he squats and is converted by the potion. (Close up shot, muscle expanding)

12) He stands up and turns to a very strong guy. (Mid shot)

13) Finally he gets the girl. (Mid shot, zooming in to capture the right arm of the guy, the muscle shrinking )