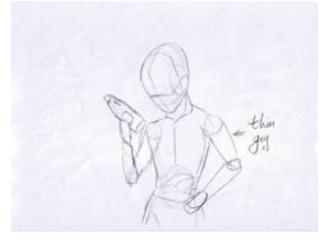

4) The girl turns to a strong guy beside the thin guy. (Mid shot)

5) She chooses the strong one, walks to him. (Wide shot, until the girl reaches the guy)

6) The thin guy is jealous and takes a bottle from his bag. (Mid shot)