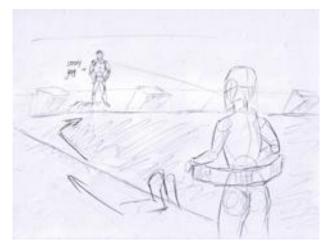

## **Storyboard:**

The thin guy looks around to find the girl.
(Wide shot, zooming in to capture the girl)

The girl with a buoy is also looking around. (Mid shot)

3) The girl looks at the thin guy. (Wide shot)

4) The girl turns to a strong guy beside the thin guy. (Mid shot)

5) She chooses the strong one, walks to him. (Wide shot, until the girl reaches the guy)

6) The thin guy is jealous and takes a bottle from his bag. (Mid shot)