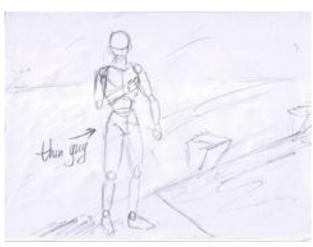

composited with the real body of the actor in the film.

**Scenario:** 

A thin guy makes an appointment with a girl for swimming. But at the swimming

pool the girl is attracted by a muscle guy.

The thin guy feels jealous and takes some potion, which converts him to a strong guy.

4) The girl turns to a strong guy beside the thin guy. (Mid shot)

5) She chooses the strong one, walks to him. (Wide shot, until the girl reaches the guy)

6) The thin guy is jealous and takes a bottle from his bag. (Mid shot)