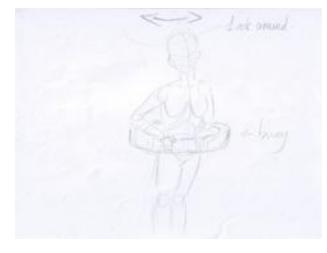

## **Storyboard:**

The thin guy looks around to find the girl.
(Wide shot, zooming in to capture the girl)

The girl with a buoy is also looking around. (Mid shot)

3) The girl looks at the thin guy. (Wide shot)