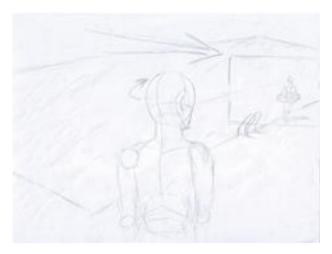

## **Storyboard:**

The thin guy looks around to find the girl.
(Wide shot, zooming in to capture the girl)

The girl with a buoy is also looking around. (Mid shot)

3) The girl looks at the thin guy. (Wide shot)