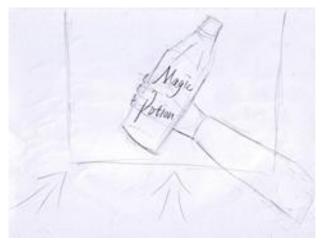

7) The bottle with the name "Magic Potion". (Close up shot, zooming in to capture the name)

8) The guy spills the liquid to his hand. (Mid shot)

9) He puts the liquid on his arm from wrist to elbow. (Close up shot, the arm starts to expand with the potion)