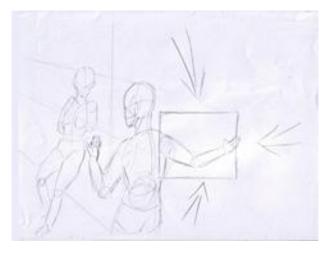

## **Storyboard:**

The thin guy looks around to find the girl.
(Wide shot, zooming in to capture the girl)

The girl with a buoy is also looking around. (Mid shot)

3) The girl looks at the thin guy. (Wide shot)

4) The girl turns to a strong guy beside the thin guy. (Mid shot)

5) She chooses the strong one, walks to him. (Wide shot, until the girl reaches the guy)

6) The thin guy is jealous and takes a bottle from his bag. (Mid shot)