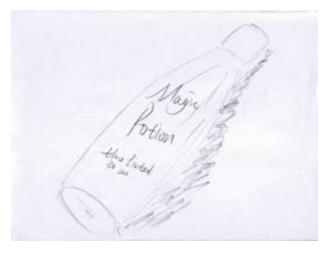

7) The bottle with the name "Magic Potion". (Close up shot, zooming in to capture the name)

8) The guy spills the liquid to his hand. (Mid shot)

9) He puts the liquid on his arm from wrist to elbow. (Close up shot, the arm starts to expand with the potion)

14) The bottle with the name "Magic Potion". (Close up shot, show the words "time limit: 30 sec")