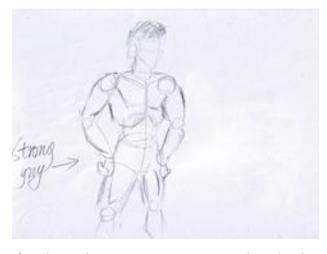

composited with the real body of the actor in the film.

**Scenario:** 

A thin guy makes an appointment with a girl for swimming. But at the swimming

pool the girl is attracted by a muscle guy.

The thin guy feels jealous and takes some potion, which converts him to a strong guy.

4) The girl turns to a strong guy beside the thin guy. (Mid shot)

5) She chooses the strong one, walks to him. (Wide shot, until the girl reaches the guy)

6) The thin guy is jealous and takes a bottle from his bag. (Mid shot)