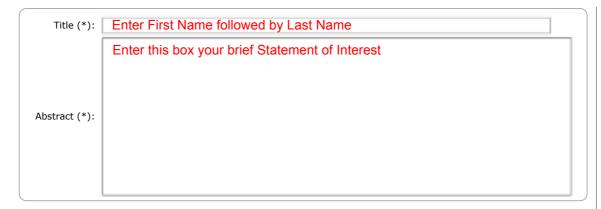

## Title and Abstract

The title and the abstract should be entered as plain text, they should not contain HTML elements.