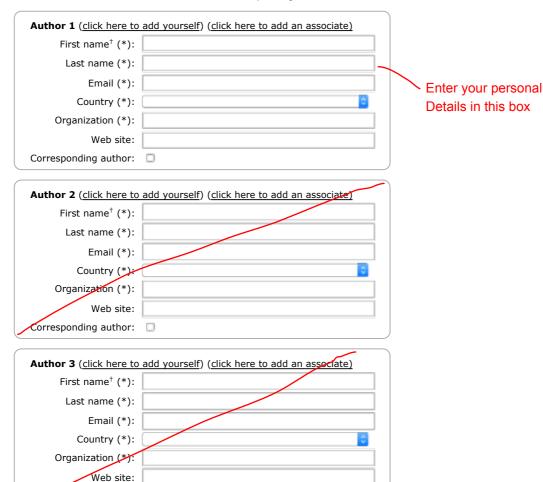

#### **Author Information**

For each of the authors please fill out the form below. Some items on the form are explained here:

- Email address will only be used for communication with the authors. It will not appear in public Web pages of this conference. The email address can be omitted for authors who are not corresponding. These authors will also have no access to the submission page.
- **Web site** can be used on the conference Web pages, for example, for making the program. It should be a Web site of the author, not the Web site of her or his organization.
- Each author marked as a **corresponding author** will receive email messages from the system about this submission. There must be at least one corresponding author.

#### Click here to add more authors

Corresponding author:

<sup>†</sup> Note: leave first name blank if there is no first name. If you are not sure how to divide a name into the first and last name, <u>read the Help article about names.</u>