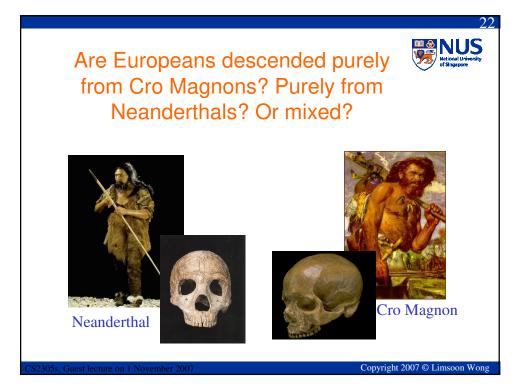

=2n+1 → y=2n-1                                                                 |
| <ul> <li>If both red, discard one,<br/>put back one</li> </ul>                      | • y=2n+1 → y=2n+1                                                                 |
| <ul> <li>If one green and one red,<br/>discard red, put back<br/>green</li> </ul>   | • y=2n+1 → y=2n+1                                                                 |
| • If one bean is left behind, can you predict its colour?                           | It must be green!                                                                 |
| 32305s, Guest lecture on 1 November 2007                                            | Copyright 2007 © Limsoon Wong                                                     |









































|         | NUS<br>Netional University<br>of Singapore |
|---------|--------------------------------------------|
|         |                                            |
| le      | Salary                                     |
| ar Wars | \$\$\$                                     |
| ar Wars | \$\$\$                                     |
| ar Wars | \$\$\$                                     |
| Holl    | dress<br>lywood                            |
| d Bev   | verly Hills                                |
|         |                                            |
| igth F  | Film Type                                  |
| c       | Color                                      |
| C       | Color                                      |
| C       | Color