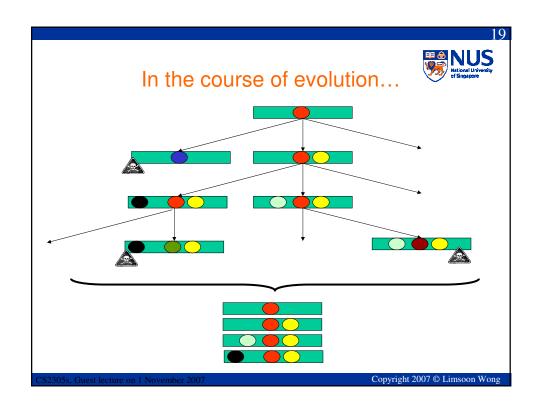

What do gambling, database design, your calculator, and human evolution have in common?

Limsoon Wong

2305s, Guest lecture on 1 November 2007

| Bet on the la                                                                       | st green bean                                                                     |
|-------------------------------------------------------------------------------------|-----------------------------------------------------------------------------------|
| <ul> <li>Suppose you have a bag<br/>of x red beans and y green<br/>beans</li> </ul> | <ul> <li>When the parity of green<br/>beans is odd, it remains<br/>odd</li> </ul> |
| Repeat the following:     A Remove 2 beans                                          | Start with y=2n+1                                                                 |
| <ul> <li>If both green, discard<br/>both</li> </ul>                                 | • y=2n+1 → y=2n-1                                                                 |
| <ul> <li>If both red, discard one,<br/>put back one</li> </ul>                      | • y=2n+1 → y=2n+1                                                                 |
| <ul> <li>If one green and one red,<br/>discard red, put back<br/>green</li> </ul>   | • y=2n+1 → y=2n+1                                                                 |
| • If one bean is left behind, can you predict its colour?                           | It must be green!                                                                 |
| 32305s, Guest lecture on 1 November 2007                                            | Copyright 2007 © Limsoon Wong                                                     |