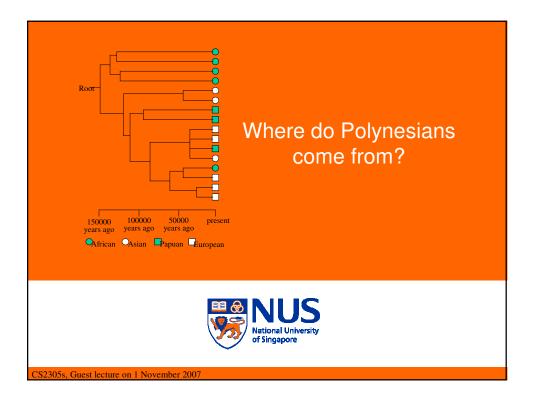

| • y=2n+1 → y=2n-1                                                                 |
| <ul> <li>If both red, discard one,<br/>put back one</li> </ul>                      | • y=2n+1 → y=2n+1                                                                 |
| <ul> <li>If one green and one red,<br/>discard red, put back<br/>green</li> </ul>   | • y=2n+1 → y=2n+1                                                                 |
| • If one bean is left behind, can you predict its colour?                           | It must be green!                                                                 |
| 32305s, Guest lecture on 1 November 2007                                            | Copyright 2007 © Limsoon Wong                                                     |









































|         | NUS<br>Netional University<br>of Singapore |
|---------|--------------------------------------------|
|         |                                            |
| le      | Salary                                     |
| ar Wars | \$\$\$                                     |
| ar Wars | \$\$\$                                     |
| ar Wars | \$\$\$                                     |
| Holl    | dress<br>lywood                            |
| d Bev   | verly Hills                                |
|         |                                            |
| igth F  | Film Type                                  |
| c       | Color                                      |
| C       | Color                                      |
| C       | Color