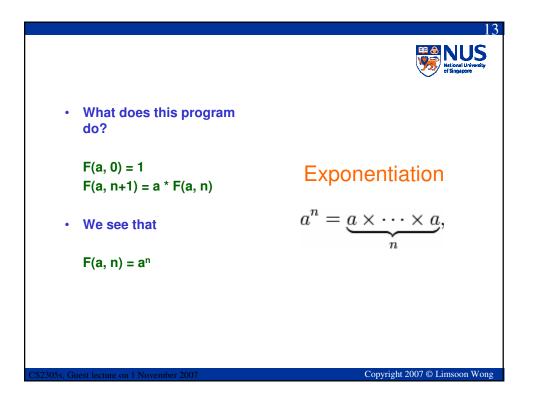

| • y=2n+1 → y=2n-1                                                                 |
| <ul> <li>If both red, discard one,<br/>put back one</li> </ul>                      | • y=2n+1 → y=2n+1                                                                 |
| <ul> <li>If one green and one red,<br/>discard red, put back<br/>green</li> </ul>   | • y=2n+1 → y=2n+1                                                                 |
| • If one bean is left behind, can you predict its colour?                           | It must be green!                                                                 |
| 32305s, Guest lecture on 1 November 2007                                            | Copyright 2007 © Limsoon Wong                                                     |









































|         | NUS<br>Netional University<br>of Singapore |
|---------|--------------------------------------------|
|         |                                            |
| le      | Salary                                     |
| ar Wars | \$\$\$                                     |
| ar Wars | \$\$\$                                     |
| ar Wars | \$\$\$                                     |
| Holl    | dress<br>lywood                            |
| d Bev   | verly Hills                                |
|         |                                            |
| igth F  | Film Type                                  |
| c       | Color                                      |
| C       | Color                                      |
| C       | Color