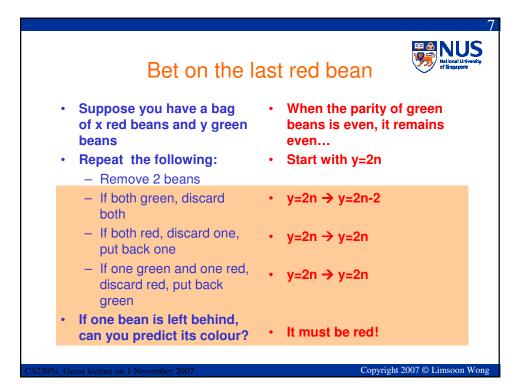

What do gambling, database design, your calculator, and human evolution have in common?

Limsoon Wong

2305s, Guest lecture on 1 November 2007

| Bet on the la                                                                       | st green bean                                                                     |
|-------------------------------------------------------------------------------------|-----------------------------------------------------------------------------------|
| <ul> <li>Suppose you have a bag<br/>of x red beans and y green<br/>beans</li> </ul> | <ul> <li>When the parity of green<br/>beans is odd, it remains<br/>odd</li> </ul> |
| Repeat the following:     A Remove 2 beans                                          | Start with y=2n+1                                                                 |
| <ul> <li>If both green, discard<br/>both</li> </ul>                                 | • y=2n+1 → y=2n-1                                                                 |
| <ul> <li>If both red, discard one,<br/>put back one</li> </ul>                      | • y=2n+1 → y=2n+1                                                                 |
| <ul> <li>If one green and one red,<br/>discard red, put back<br/>green</li> </ul>   | • y=2n+1 → y=2n+1                                                                 |
| • If one bean is left behind, can you predict its colour?                           | It must be green!                                                                 |
| 32305s, Guest lecture on 1 November 2007                                            | Copyright 2007 © Limsoon Wong                                                     |