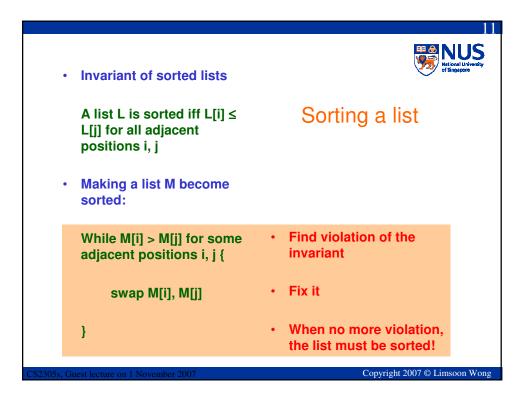

What do gambling, database design, your calculator, and human evolution have in common?

Limsoon Wong

2305s, Guest lecture on 1 November 2007

| Bet on the la                                                                       | st green bean                                                                     |
|-------------------------------------------------------------------------------------|-----------------------------------------------------------------------------------|
| <ul> <li>Suppose you have a bag<br/>of x red beans and y green<br/>beans</li> </ul> | <ul> <li>When the parity of green<br/>beans is odd, it remains<br/>odd</li> </ul> |
| Repeat the following:     A Remove 2 beans                                          | Start with y=2n+1                                                                 |
| <ul> <li>If both green, discard<br/>both</li> </ul>                                 | • y=2n+1 → y=2n-1                                                                 |
| <ul> <li>If both red, discard one,<br/>put back one</li> </ul>                      | • y=2n+1 → y=2n+1                                                                 |
| <ul> <li>If one green and one red,<br/>discard red, put back<br/>green</li> </ul>   | • y=2n+1 → y=2n+1                                                                 |
| • If one bean is left behind, can you predict its colour?                           | It must be green!                                                                 |
| 32305s, Guest lecture on 1 November 2007                                            | Copyright 2007 © Limsoon Wong                                                     |