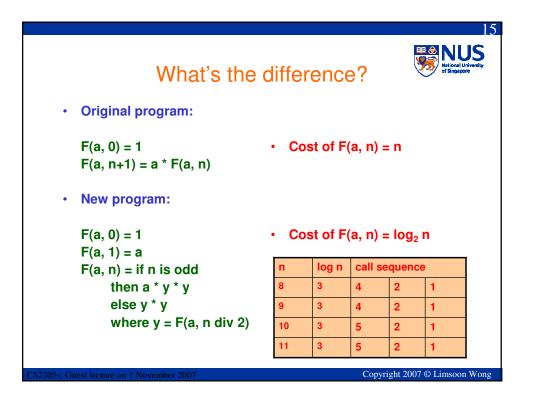

| • y=2n+1 → y=2n-1                                                                 |
| <ul> <li>If both red, discard one,<br/>put back one</li> </ul>                      | • y=2n+1 → y=2n+1                                                                 |
| <ul> <li>If one green and one red,<br/>discard red, put back<br/>green</li> </ul>   | • y=2n+1 → y=2n+1                                                                 |
| • If one bean is left behind, can you predict its colour?                           | It must be green!                                                                 |
| 32305s, Guest lecture on 1 November 2007                                            | Copyright 2007 © Limsoon Wong                                                     |









































|         | NUS<br>Netional University<br>of Singapore |
|---------|--------------------------------------------|
|         |                                            |
| le      | Salary                                     |
| ar Wars | \$\$\$                                     |
| ar Wars | \$\$\$                                     |
| ar Wars | \$\$\$                                     |
| Holl    | dress<br>lywood                            |
| d Bev   | verly Hills                                |
|         |                                            |
| igth F  | Film Type                                  |
| c       | Color                                      |
| C       | Color                                      |
| C       | Color