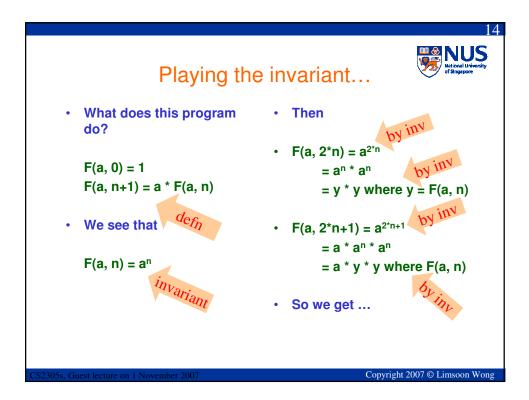

| • y=2n+1 → y=2n-1                                                                 |
| <ul> <li>If both red, discard one,<br/>put back one</li> </ul>                      | • y=2n+1 → y=2n+1                                                                 |
| <ul> <li>If one green and one red,<br/>discard red, put back<br/>green</li> </ul>   | • y=2n+1 → y=2n+1                                                                 |
| • If one bean is left behind, can you predict its colour?                           | It must be green!                                                                 |
| 32305s, Guest lecture on 1 November 2007                                            | Copyright 2007 © Limsoon Wong                                                     |









































|         | NUS<br>Netional University<br>of Singapore |
|---------|--------------------------------------------|
|         |                                            |
| le      | Salary                                     |
| ar Wars | \$\$\$                                     |
| ar Wars | \$\$\$                                     |
| ar Wars | \$\$\$                                     |
| Holl    | dress<br>lywood                            |
| d Bev   | verly Hills                                |
|         |                                            |
| igth F  | Film Type                                  |
| c       | Color                                      |
| C       | Color                                      |
| C       | Color