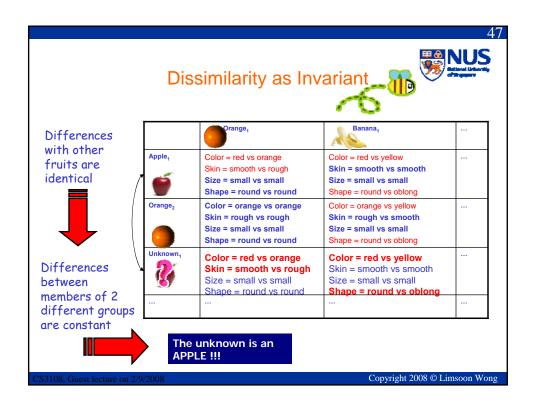

| Bet on the las                                                                      | st green bean                                                                     |
|-------------------------------------------------------------------------------------|-----------------------------------------------------------------------------------|
| <ul> <li>Suppose you have a bag<br/>of x red beans and y green<br/>beans</li> </ul> | <ul> <li>When the parity of green<br/>beans is odd, it remains<br/>odd</li> </ul> |
| Repeat the following:     A Remove 2 beans                                          | • Start with y=2n+1                                                               |
| <ul> <li>If both green, discard<br/>both</li> </ul>                                 | • y=2n+1 → y=2n-1                                                                 |
| <ul> <li>If both red, discard one,<br/>put back one</li> </ul>                      | • y=2n+1 → y=2n+1                                                                 |
| <ul> <li>If one green and one red,<br/>discard red, put back<br/>green</li> </ul>   | • y=2n+1 → y=2n+1                                                                 |
| • If one bean is left behind, can you predict its colour?                           | • It must be green!                                                               |
|                                                                                     | Copyright 2008 © Limsoon Wong                                                     |