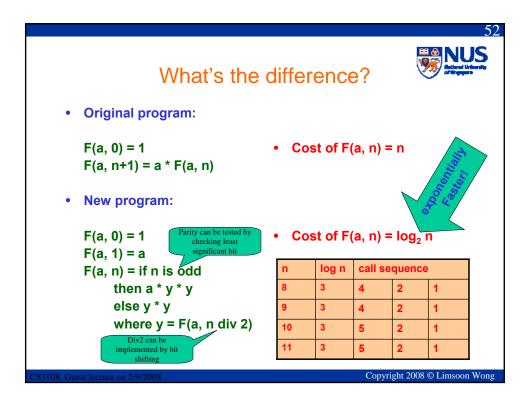

rs                                                                                    | 1997         | 124    | Color     | Fox    | Harrison Ford  |               |
|                       | Mighty Ducks                                                                                 | 1991         | 104    | Color     | Disney | Emilio Estevez |               |
| – Tit                 | <b>e FD's:</b><br>tle, Year <del>⊰</del><br>tle, Year <del>⊰</del><br>tle, Year <del>⊰</del> | Filn         | n Type | Ð         |        |                |               |
| 3108, Guest lecture o | n 2/9/2008                                                                                   |              |        |           |        | Copyright 2008 | © Limsoon Won |