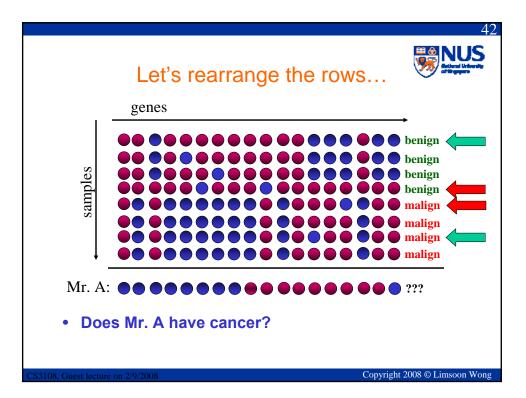

| Star Wars                                                                                    | 1997         | 124    | Color     | Fox    | Harrison Ford  |               |
|                       | Mighty Ducks                                                                                 | 1991         | 104    | Color     | Disney | Emilio Estevez |               |
| – Tit                 | <b>e FD's:</b><br>tle, Year <del>⊰</del><br>tle, Year <del>⊰</del><br>tle, Year <del>⊰</del> | Filn         | n Type | Ð         |        |                |               |
| 3108, Guest lecture o | n 2/9/2008                                                                                   |              |        |           |        | Copyright 2008 | © Limsoon Won |