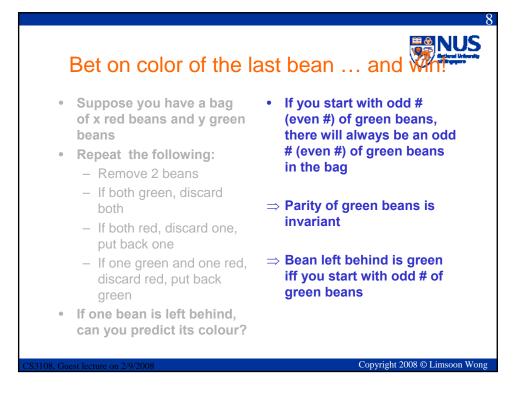

| Bet on the las                                                                      | st green bean                                                                     |
|-------------------------------------------------------------------------------------|-----------------------------------------------------------------------------------|
| <ul> <li>Suppose you have a bag<br/>of x red beans and y green<br/>beans</li> </ul> | <ul> <li>When the parity of green<br/>beans is odd, it remains<br/>odd</li> </ul> |
| Repeat the following:     A Remove 2 beans                                          | • Start with y=2n+1                                                               |
| <ul> <li>If both green, discard<br/>both</li> </ul>                                 | • y=2n+1 → y=2n-1                                                                 |
| <ul> <li>If both red, discard one,<br/>put back one</li> </ul>                      | • y=2n+1 → y=2n+1                                                                 |
| <ul> <li>If one green and one red,<br/>discard red, put back<br/>green</li> </ul>   | • y=2n+1 → y=2n+1                                                                 |
| • If one bean is left behind, can you predict its colour?                           | • It must be green!                                                               |
|                                                                                     | Copyright 2008 © Limsoon Wong                                                     |