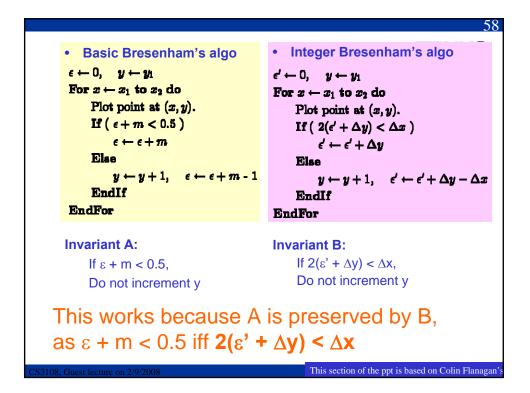

| 1997         | 124    | Color     | Fox    | Harrison Ford  |               |
|                       | Mighty Ducks                                                                                 | 1991         | 104    | Color     | Disney | Emilio Estevez |               |
| – Tit                 | <b>e FD's:</b><br>tle, Year <del>⊰</del><br>tle, Year <del>⊰</del><br>tle, Year <del>⊰</del> | Filn         | n Type | Ð         |        |                |               |
| 3108, Guest lecture o | n 2/9/2008                                                                                   |              |        |           |        | Copyright 2008 | © Limsoon Won |