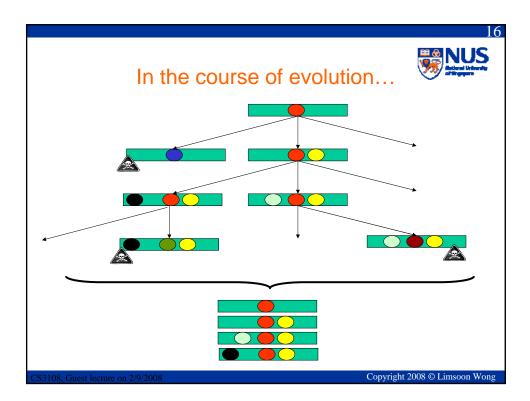

| Bet on the las                                                                      | st green bean                                                                     |
|-------------------------------------------------------------------------------------|-----------------------------------------------------------------------------------|
| <ul> <li>Suppose you have a bag<br/>of x red beans and y green<br/>beans</li> </ul> | <ul> <li>When the parity of green<br/>beans is odd, it remains<br/>odd</li> </ul> |
| Repeat the following:     A Remove 2 beans                                          | • Start with y=2n+1                                                               |
| <ul> <li>If both green, discard<br/>both</li> </ul>                                 | • y=2n+1 → y=2n-1                                                                 |
| <ul> <li>If both red, discard one,<br/>put back one</li> </ul>                      | • y=2n+1 → y=2n+1                                                                 |
| <ul> <li>If one green and one red,<br/>discard red, put back<br/>green</li> </ul>   | • y=2n+1 → y=2n+1                                                                 |
| • If one bean is left behind, can you predict its colour?                           | • It must be green!                                                               |
|                                                                                     | Copyright 2008 © Limsoon Wong                                                     |