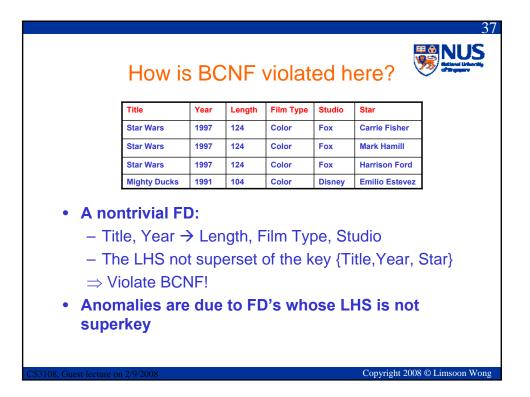

| What's wro | ong wit | h the       | malie:<br>"Wron |        | vies" table    | ?<br>? |
|------------|---------|-------------|-----------------|--------|----------------|--------|
| Wrong      | Movies  | S<br>Length | Film Type       | Studio | Star           |        |
| Star Wars  | 1997    | 124         | Color           | Fox    | Carrie Fisher  |        |
| Star Wars  | 1997    | 124         | Color           | Fox    | Mark Hamill    |        |
| Star Wars  | 1997    | 124         | Color           | Fox    | Harrison Ford  |        |
| Mighty Duc | (s 1991 | 104         | Color           | Disnev | Emilio Estevez |        |

Copyright 2008 © Limsoon Wong

|                       |                                                                                              |              |        |           |        |                | 3             |
|-----------------------|----------------------------------------------------------------------------------------------|--------------|--------|-----------|--------|----------------|---------------|
| (                     | Can you                                                                                      |              | entify | the F     | -D's   | here?          |               |
|                       | Wrong Mo                                                                                     | V1es<br>Year | Length | Film Type | Studio | Star           |               |
|                       | Star Wars                                                                                    | 1997         | 124    | Color     | Fox    | Carrie Fisher  |               |
|                       | Star Wars                                                                                    | 1997         | 124    | Color     | Fox    | Mark Hamill    |               |
|                       | Star Wars                                                                                    | 1997         | 124    | Color     | Fox    | Harrison Ford  |               |
|                       | Mighty Ducks                                                                                 | 1991         | 104    | Color     | Disney | Emilio Estevez |               |
| – Tit                 | <b>e FD's:</b><br>tle, Year <del>⊰</del><br>tle, Year <del>⊰</del><br>tle, Year <del>⊰</del> | Filn         | n Type | Ð         |        |                |               |
| 3108, Guest lecture o | n 2/9/2008                                                                                   |              |        |           |        | Copyright 2008 | © Limsoon Won |