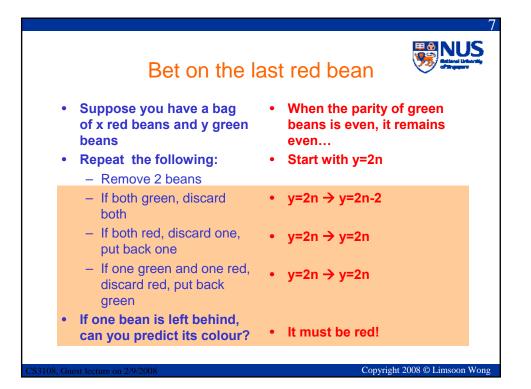

| Bet on the las                                                                      | st green bean                                                                     |
|-------------------------------------------------------------------------------------|-----------------------------------------------------------------------------------|
| <ul> <li>Suppose you have a bag<br/>of x red beans and y green<br/>beans</li> </ul> | <ul> <li>When the parity of green<br/>beans is odd, it remains<br/>odd</li> </ul> |
| Repeat the following:     A Remove 2 beans                                          | • Start with y=2n+1                                                               |
| <ul> <li>If both green, discard<br/>both</li> </ul>                                 | • y=2n+1 → y=2n-1                                                                 |
| <ul> <li>If both red, discard one,<br/>put back one</li> </ul>                      | • y=2n+1 → y=2n+1                                                                 |
| <ul> <li>If one green and one red,<br/>discard red, put back<br/>green</li> </ul>   | • y=2n+1 → y=2n+1                                                                 |
| • If one bean is left behind, can you predict its colour?                           | • It must be green!                                                               |
|                                                                                     | Copyright 2008 © Limsoon Wong                                                     |