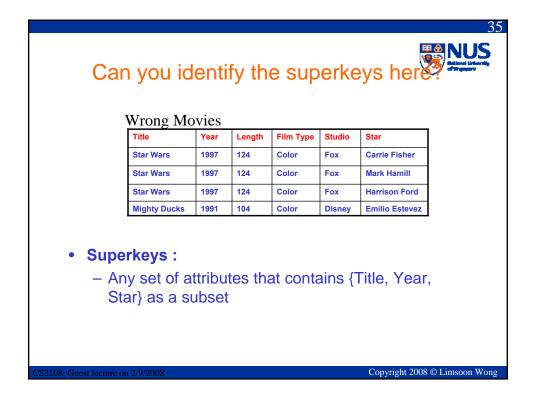

| What's wro | ong wit | h the       | malie:<br>"Wron |        | vies" table    | ?<br>? |
|------------|---------|-------------|-----------------|--------|----------------|--------|
| Wrong      | Movies  | S<br>Length | Film Type       | Studio | Star           |        |
| Star Wars  | 1997    | 124         | Color           | Fox    | Carrie Fisher  |        |
| Star Wars  | 1997    | 124         | Color           | Fox    | Mark Hamill    |        |
| Star Wars  | 1997    | 124         | Color           | Fox    | Harrison Ford  |        |
| Mighty Duc | (s 1991 | 104         | Color           | Disnev | Emilio Estevez |        |