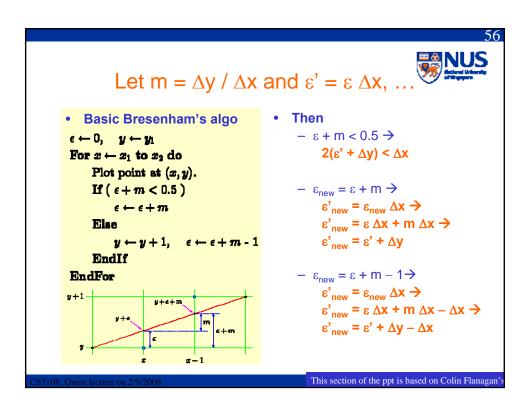

| 1997         | 124    | Color     | Fox    | Harrison Ford  |               |
|                       | Mighty Ducks                                                                                 | 1991         | 104    | Color     | Disney | Emilio Estevez |               |
| – Tit                 | <b>e FD's:</b><br>tle, Year <del>⊰</del><br>tle, Year <del>⊰</del><br>tle, Year <del>⊰</del> | Filn         | n Type | Ð         |        |                |               |
| 3108, Guest lecture o | n 2/9/2008                                                                                   |              |        |           |        | Copyright 2008 | © Limsoon Won |