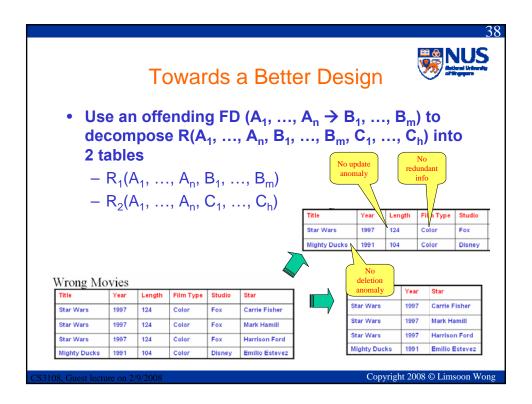

| movi<br>• Why<br>movi<br>• Indee | es using<br>this part<br>es? | ossik<br>i tab<br>icula<br>not u<br>reser | ole alt<br>les?<br>ar set<br>use th<br>nt mo | of tab<br>is alter | ways<br>les to | s to repre<br>o represer<br>ve single t | nt                 |
|----------------------------------|------------------------------|-------------------------------------------|----------------------------------------------|--------------------|----------------|-----------------------------------------|--------------------|
|                                  | Title                        | Year                                      | Length                                       | Film Type          | Studio         | Star                                    |                    |
|                                  | Star Wars                    | 1997                                      | 124                                          | Color              | Fox            | Carrie Fisher                           |                    |
|                                  | Star Wars                    | 1997                                      | 124                                          | Color              | Fox            | Mark Hamill                             |                    |
|                                  | Star Wars                    | 1997                                      | 124                                          | Color              | Fox            | Harrison Ford                           |                    |
|                                  | Mighty Ducks                 | 1991                                      | 104                                          | Color              | Disney         | Emilio Estevez                          | 1                  |
| CS3108, Guest lecture of         | n 2/9/2008                   |                                           |                                              |                    |                | Copyright 2                             | 008 © Limsoon Wong |

| What's wro | ong wit | h the       | malie:<br>"Wron |        | vies" table    | ?<br>? |
|------------|---------|-------------|-----------------|--------|----------------|--------|
| Wrong      | Movies  | S<br>Length | Film Type       | Studio | Star           |        |
| Star Wars  | 1997    | 124         | Color           | Fox    | Carrie Fisher  |        |
| Star Wars  | 1997    | 124         | Color           | Fox    | Mark Hamill    |        |
| Star Wars  | 1997    | 124         | Color           | Fox    | Harrison Ford  |        |
| Mighty Duc | (s 1991 | 104         | Color           | Disnev | Emilio Estevez |        |