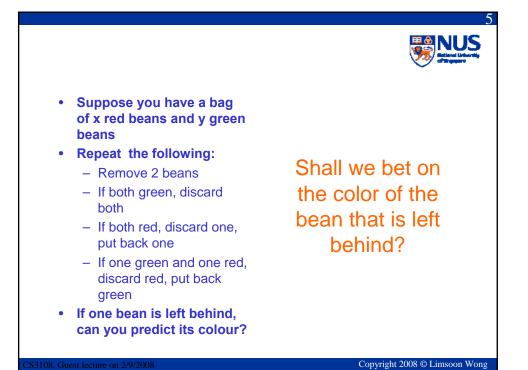

| Bet on the las                                                                      | st green bean                                                                     |
|-------------------------------------------------------------------------------------|-----------------------------------------------------------------------------------|
| <ul> <li>Suppose you have a bag<br/>of x red beans and y green<br/>beans</li> </ul> | <ul> <li>When the parity of green<br/>beans is odd, it remains<br/>odd</li> </ul> |
| Repeat the following:     A Remove 2 beans                                          | • Start with y=2n+1                                                               |
| <ul> <li>If both green, discard<br/>both</li> </ul>                                 | • y=2n+1 → y=2n-1                                                                 |
| <ul> <li>If both red, discard one,<br/>put back one</li> </ul>                      | • y=2n+1 → y=2n+1                                                                 |
| <ul> <li>If one green and one red,<br/>discard red, put back<br/>green</li> </ul>   | • y=2n+1 → y=2n+1                                                                 |
| • If one bean is left behind, can you predict its colour?                           | • It must be green!                                                               |
|                                                                                     | Copyright 2008 © Limsoon Wong                                                     |