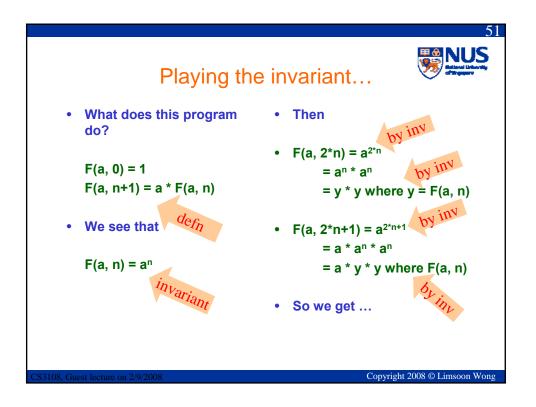

Wars                                                                                    | 1997         | 124    | Color     | Fox    | Harrison Ford  |               |
|                       | Mighty Ducks                                                                                 | 1991         | 104    | Color     | Disney | Emilio Estevez |               |
| – Tit                 | <b>e FD's:</b><br>tle, Year <del>⊰</del><br>tle, Year <del>⊰</del><br>tle, Year <del>⊰</del> | Filn         | n Type | Ð         |        |                |               |
| 3108, Guest lecture o | n 2/9/2008                                                                                   |              |        |           |        | Copyright 2008 | © Limsoon Won |