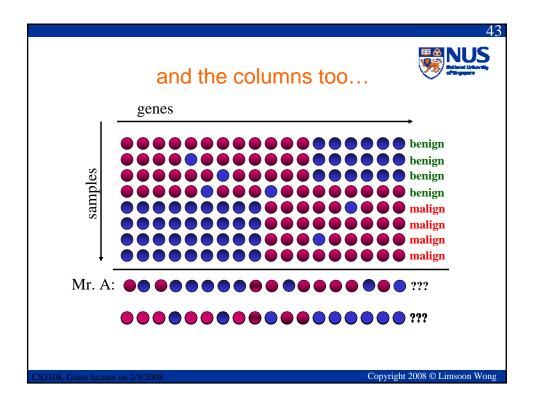

| Star Wars                                                                                    | 1997         | 124    | Color     | Fox    | Harrison Ford  |               |
|                       | Mighty Ducks                                                                                 | 1991         | 104    | Color     | Disney | Emilio Estevez |               |
| – Tit                 | <b>e FD's:</b><br>tle, Year <del>⊰</del><br>tle, Year <del>⊰</del><br>tle, Year <del>⊰</del> | Filn         | n Type | Ð         |        |                |               |
| 3108, Guest lecture o | n 2/9/2008                                                                                   |              |        |           |        | Copyright 2008 | © Limsoon Won |